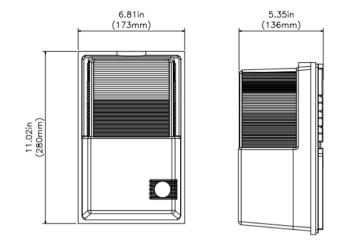

|

## **Order Information:**

| Family                      | Wattage         | Separator | сст               | Version     | Label               | Diffuser   |
|-----------------------------|-----------------|-----------|-------------------|-------------|---------------------|------------|
| KLWPMN:                     | <b>030:</b> 30W | -         | <b>30K:</b> 3000K | S: Standard | 0: Kili-LED Label   | 0: Clear   |
| Kili-LED Mini LED Wall Pack |                 |           | <b>40K:</b> 4000K |             | 1: Customized Label | 1: Frosted |
|                             |                 |           | <b>50K:</b> 5000K |             |                     |            |

KLWPMN030:

# Dimension: (mm/in)



### **Photometric:**

Luminous Intensity Distribution Diagram (Unit: CD)