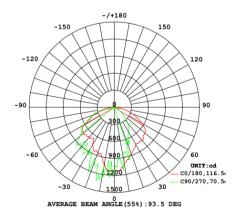

|

## **Order Information:**

| Family                      | Wattage         | Separator | сст               | Version     | Label               | Diffuser   |
|-----------------------------|-----------------|-----------|-------------------|-------------|---------------------|------------|
| KLWPMN:                     | <b>030:</b> 30W | -         | <b>30K:</b> 3000K | S: Standard | 0: Kili-LED Label   | 0: Clear   |
| Kili-LED Mini LED Wall Pack |                 |           | <b>40K:</b> 4000K |             | 1: Customized Label | 1: Frosted |
|                             |                 |           | <b>50K:</b> 5000K |             |                     |            |

KLWPMN030:

# Dimension: (mm/in)



### **Photometric:**

Luminous Intensity Distribution Diagram (Unit: CD)